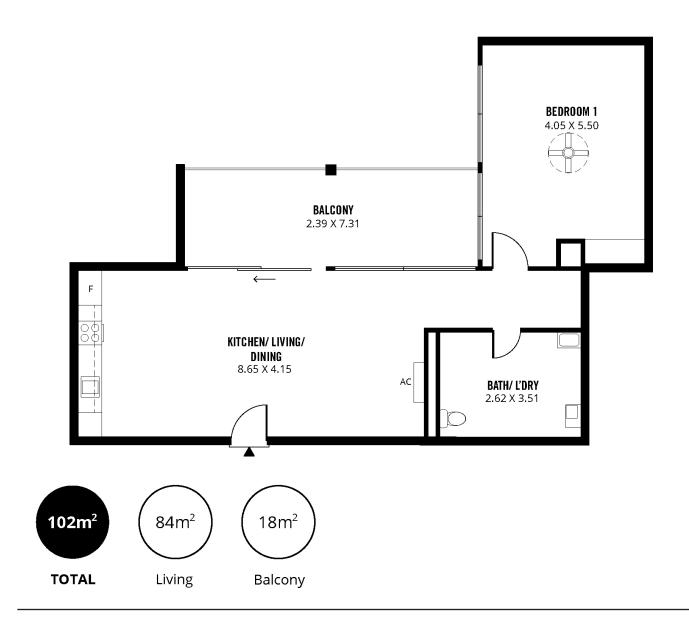

**Design B** 

63m<sup>2</sup>

**TOTAL** 

Living

Apartments 1103 and 1104

While every endeavour has been made to verify the accuracy of the details herein, no liability is accepted for any errors or omissions. Interested parties should make their own independent enquiries. Images and drawings are for illustration purposes and are intended as a guide only. All measurements are approximate and details intended to be relied upon should be independently verified.