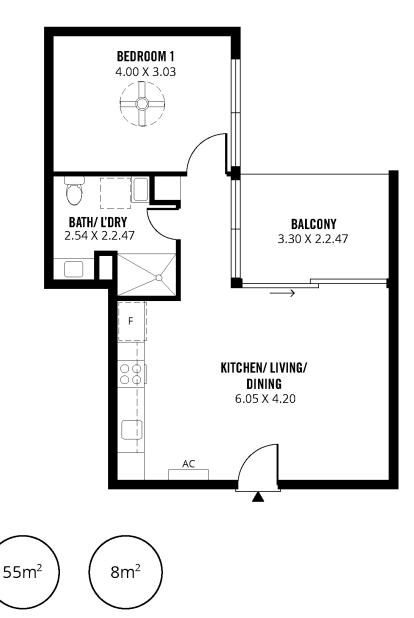

**Design B** 

63m<sup>2</sup>

**TOTAL** 

Living

Apartments 1103 and 1104

While every endeavour has been made to verify the accuracy of the details herein, no liability is accepted for any errors or omissions. Interested parties should make their own independent enquiries. Images and drawings are for illustration purposes and are intended as a guide only. All measurements are approximate and details intended to be relied upon should be independently verified.