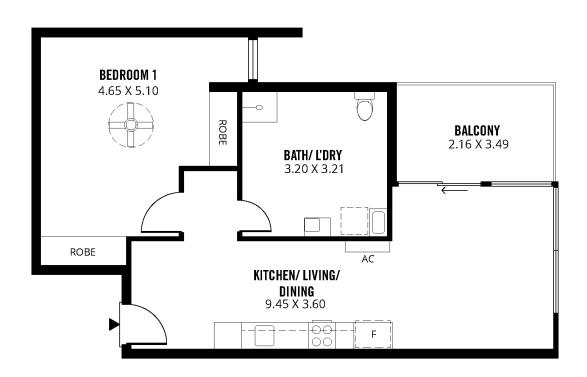

Balcony

**Design E** 

Apartments 1105, 1106, 1204, 1205, 1304 and 1305

While every endeavour has been made to verify the accuracy of the details herein, no liability is accepted for any errors or omissions. Interested parties should make their own independent enquiries. Images and drawings are for illustration purposes and are intended as a guide only. All measurements are approximate and details intended to be relied upon should be independently verified.